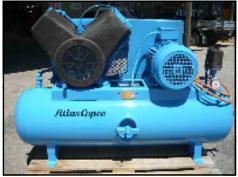

WORKSHOP EQUIPMENT

EARTHMOVING LOADERS

FORKLIFTS FROM 1 TON - 8 TON

GENERATORS FROM 5KVA - 400KVA

COMPRESSORS ELECTRIC & DIESEL DRIVEN COMPRESSORS