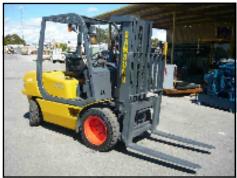

WORKSHOP EQUIPMENT

EARTHMOVING LOADERS

FORKLIFTS FROM 1 TON - 8 TON

GENERATORS FROM 5KVA - 400KVA

COMPRESSORS ELECTRIC & DIESEL DRIVEN COMPRESSORS