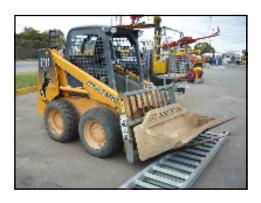

WORKSHOP EQUIPMENT

EARTHMOVING LOADERS

FORKLIFTS FROM 1 TON - 8 TON

GENERATORS FROM 5KVA - 400KVA

COMPRESSORS ELECTRIC & DIESEL DRIVEN COMPRESSORS